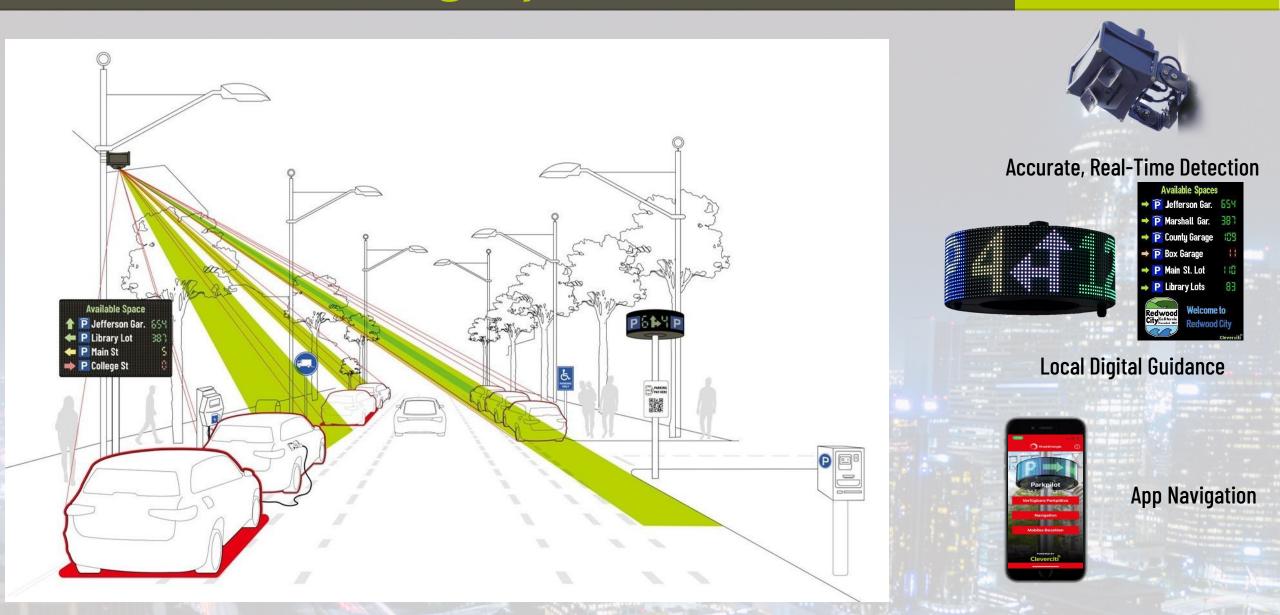

## The Cleverciti Platform

## **Integrated Occupancy**

Accurate, Reliable Single-Space Detection

Integration of Indoor APGS Hardware

Integration of PARCs Hardware

## **Integrated Guidance**

 Circ® - Turn-by-Turn Guidance at each intersection

 Digital Sign – Eliminate Confusion at Key Decision Points

App – Full transparency from home to parked

#### **Guidance with real-time data:**

- Builds trust with drivers
- Max reduction in congestion

## **Integrated Guidance**