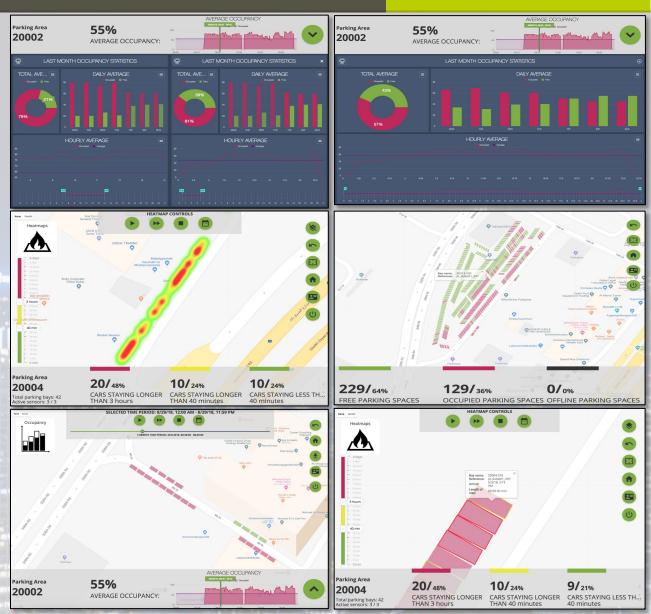

## **Integrated Insight**

## Cleverciti

Detailed parking analytics

Live view enables responsive service

Modernize operations

## **Integrated Insight | Cleverciti Cockpit**

#### **Live Parking Data and Status**

#### **Device Management**

#### Length of Stay/Alerts

#### Parking Data - History, Time Lapse

#### Areas of interest comparison

#### Data Analytics - Compare Data

**Heat Maps** 

#### **Length of Stay Statistics**

## **Integrated Insight | Asset Management**

## Space Utilization / Compliance / L.O.S.