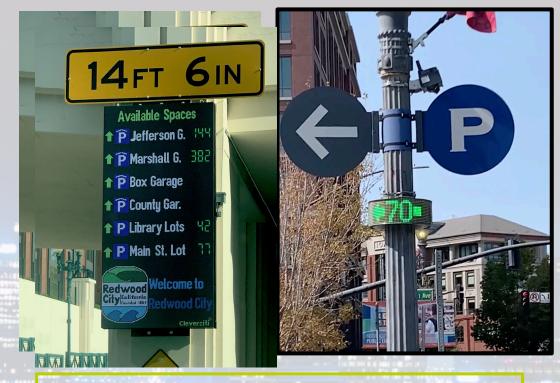

## **Example** | Redwood City, Ca

#### A Holistic Approach

- 4,500 total spaces
- 400 on-street spaces (full downtown core shown in green)
- 7 surface lots
- 11 garages
- 6 All-Digital Gateway Signs
- 23 All-Digital Circ® 360 Signs

#### **Encompassing the Complete Ecosystem**

- MyRWC App Integration
- PayByPhone App Integration
- IPS Multi-Space Meter Integration

#### **Bottom Line:**

- Turn-by-Turn Navigation to any space
- 100% guidance adoption with digital signage throughout the city