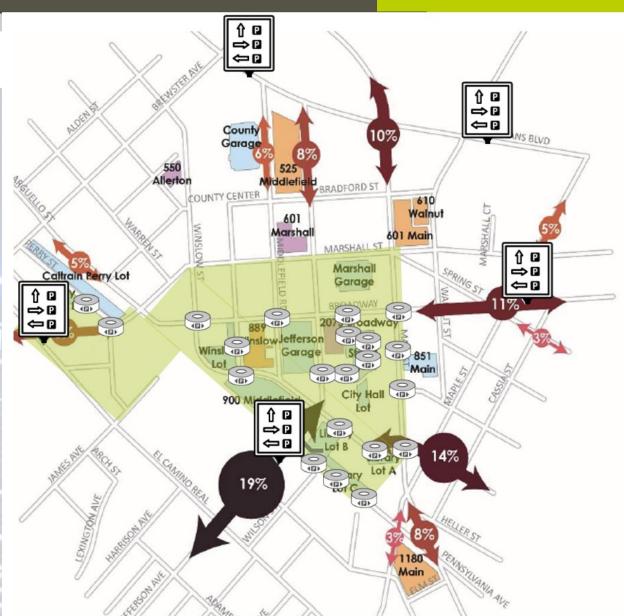

## **Example** | Redwood City, Ca

#### A Holistic Approach

- 4,500 total spaces
- 400 on-street spaces (full downtown core shown in green)
- 7 surface lots
- 11 garages
- 6 All-Digital Gateway Signs
- 23 All-Digital Circ® 360 Signs

#### **Encompassing the Complete Ecosystem**

- MyRWC App Integration
- PayByPhone App Integration
- IPS Multi-Space Meter Integration

#### **Bottom Line:**

- Turn-by-Turn Navigation to any space
- 100% guidance adoption with digital signage throughout the city