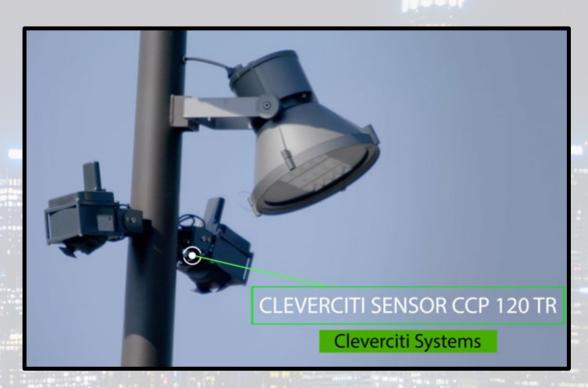

## **Integrated Occupancy**

Accurate, Reliable Single-Space Detection

Integration of Indoor APGS Hardware

Integration of PARCs Hardware

## **Integrated Guidance**

 Circ® - Turn-by-Turn Guidance at each intersection

 Digital Sign – Eliminate Confusion at Key Decision Points

App – Full transparency from home to parked