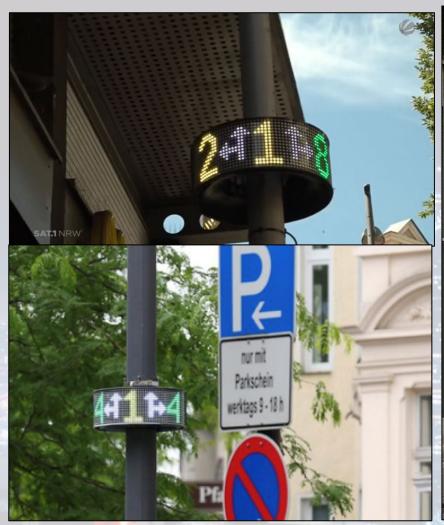

## **Integrated Guidance**

 Circ® - Turn-by-Turn Guidance at each intersection

 Digital Sign – Eliminate Confusion at Key Decision Points

App – Full transparency from home to parked

#### **Guidance with real-time data:**

- Builds trust with drivers
- Max reduction in congestion

## **Integrated Guidance**