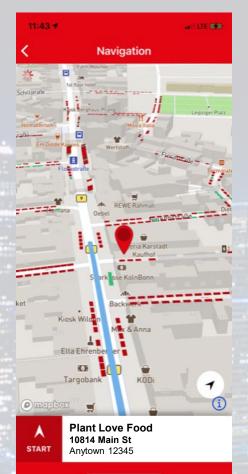

## **Integrated Guidance**

 Circ® - Turn-by-Turn Guidance at each intersection

 Digital Sign – Eliminate Confusion at Key Decision Points

App – Full transparency from home to parked

#### Select destination

#### Navigate to free space