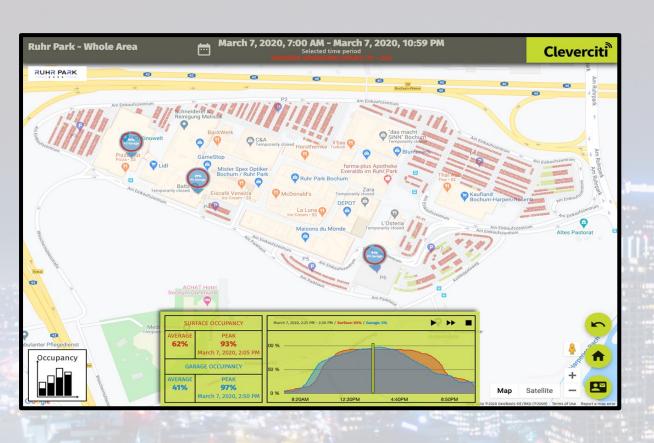

## **Integrated Insight**

## Cleverciti

Detailed parking analytics

Live view enables responsive service

Modernize operations

## **Integrated Insight | Cleverciti Cockpit**

#### Parking Data - History, Time Lapse

#### Data Analytics - Compare Data

**Heat Maps** 

#### **Length of Stay Statistics**